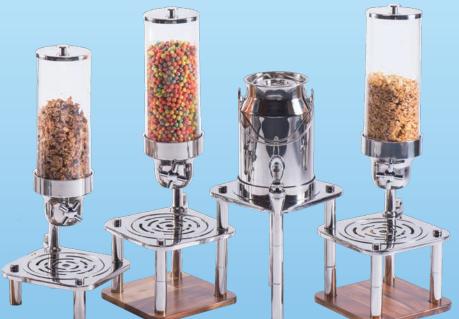

IA19451 DOMINO Double Hot Station & Bread Server Set (induction heaters sold separately)

IA19473 DOMINO Bread & Fruit Display

IAI944I DOMINO Triple Cereal & Milk (includes 3 cereal & I milk)

IA19434 DOMINO Triple Stack Stand