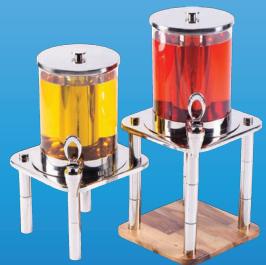

IAI94BWII DOMINO Cold Display Chiller w/ acrylic domed cover

IAI9490 DOMINO Double Cold Display w/ acrylic domed cover

IA19440 DOMINO Double Beverage Dispensers

IAI9470 DOMINO Bread & Chiller Server Set

IA19472 DOMINO Double Soup Station & Bread Basket Set (heaters sold separately)