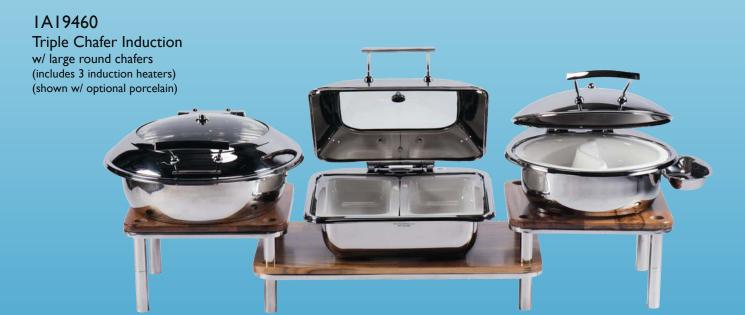

## IA19461 Triple Chafer Induction w/ medium round chafers (includes 3 induction heaters)

IA19462 Double Chafer & Soup Induction w/ large round chafer (includes 3 induction heaters)

IA19431 DOMINO Quad Cold Display