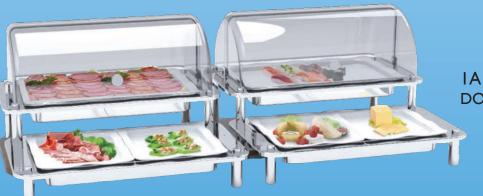

## IA19461 Triple Chafer Induction w/ medium round chafers (includes 3 induction heaters)

IA19462 Double Chafer & Soup Induction w/ large round chafer (includes 3 induction heaters)

IA19431 DOMINO Quad Cold Display