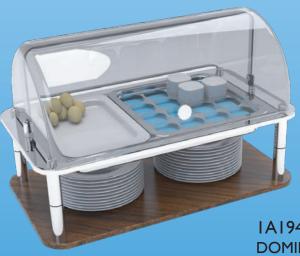

## IA19461 Triple Chafer Induction w/ medium round chafers (includes 3 induction heaters)

IA19462 Double Chafer & Soup Induction w/ large round chafer (includes 3 induction heaters)

IA19431 DOMINO Quad Cold Display