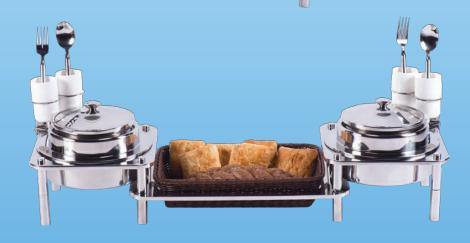

IA19451 DOMINO Double Hot Station & Bread Server Set (induction heaters sold separately)

IA19473 DOMINO Bread & Fruit Display

IAI944I DOMINO Triple Cereal & Milk (includes 3 cereal & I milk)

IA19434 DOMINO Triple Stack Stand