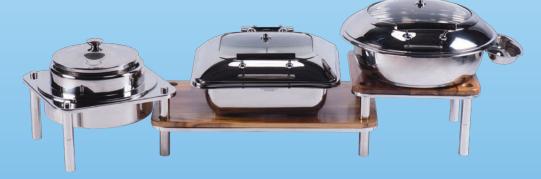

## IA19461 Triple Chafer Induction w/ medium round chafers (includes 3 induction heaters)

IA19462 Double Chafer & Soup Induction w/ large round chafer (includes 3 induction heaters)

IA19431 DOMINO Quad Cold Display