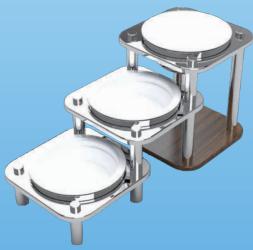

IA19451 DOMINO Double Hot Station & Bread Server Set (induction heaters sold separately)

IA19473 DOMINO Bread & Fruit Display

IAI944I DOMINO Triple Cereal & Milk (includes 3 cereal & I milk)

IA19434 DOMINO Triple Stack Stand