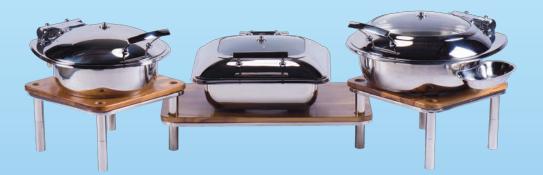

## IA19461 Triple Chafer Induction w/ medium round chafers (includes 3 induction heaters)

IA19462 Double Chafer & Soup Induction w/ large round chafer (includes 3 induction heaters)

IA19431 DOMINO Quad Cold Display