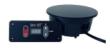

## Domino Square Induction Platform Set for Artisan, Black Phenolic 1ASQPASET

Domino Artisan Square Induction Platform Set offers innovative, durable, and low-energy heating for artisan creations, featuring an elegant black phenolic platform, 18/10 stainless steel frame, and silicone anti-skid pad.

- Domino Artisan Square Induction Platform Set
- · Domino square black phenolic platform
- · Silicone anti-skid pad
- · Super low energy Induction warmer
- 18/10 quality stainless steel
- Stand Dimensions 14" x 14" x 4.5" / 356 x 356 x 115 mm
- Stand Weight 8 lbs / 3.6 kg
- Box Dimensions: 17" x 17" x 7" / 432 x 432 x 178 mm
- Box Weight: 10 lbs / 4.6 kg