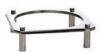

## Domino Square Induction Platform Set for Artisan, Black Phenolic 1ASQPASET

Domino Artisan Square Induction Platform Set offers innovative, durable, and low-energy heating for artisan creations, featuring an elegant black phenolic platform, 18/10 stainless steel frame, and silicone anti-skid pad.

- Domino Artisan Square Induction Platform Set
- · Domino square black phenolic platform
- · Silicone anti-skid pad
- · Super low energy Induction warmer
- 18/10 quality stainless steel
- Stand Dimensions 14" x 14" x 4.5" / 356 x 356 x 115 mm
- Stand Weight 8 lbs / 3.6 kg
- Box Dimensions: 17" x 17" x 7" / 432 x 432 x 178 mm
- Box Weight: 10 lbs / 4.6 kg