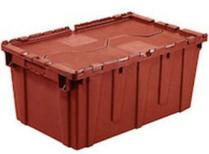

## вт **FOH** Medium SMART Crate w/ Hinged Lid, Red 1ASBWCTMD

Introducing our smart stackable medium storage crate. This sleek, spacious crate is designed with innovation in mind that seamlessly integrates your devices. Now you can effortlessly stack and organize while enjoying the ease of control. with its durable materials, this crate is not just about storage but is also a lifestyle upgrade.

- Medium storage crate
- Stackable and can be used with Chafer Transport Trolley
- Outside Dimensions: 23-3/4" x 19-1/2" x 12-1/2"
- Inside TOP Dimensions: 22" x 18" x 11-1/4"
- Inside BOTTOM Dimensions: 20-1/2" x 16-1/2" x 11-1/4"