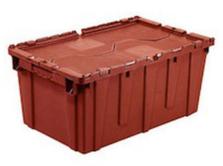

## вт **FOH** Large SMART Crate w/ Hinged Lid, Red 1ASBWCTLG

This spacious smart crate with a hinged lid is a combination of form and function. The stackable design maximizes space and is best accompanied with a chafer transfer trolley. This crate allows you to declutter in style and provides an organized setup.

- Large storage crate
- Stackable and can be used with Chafer Transport Trolley
- Outside Dimensions: 28-1/6" x 20-13/16" x 15-1/2" / 715 x 534 x 394 mm
- Inside TOP Dimensions: 25-15/16" x 18-15/16" x 14-3/8" / 660 x 482 x 368 mm
- Inside BOTTOM Dimensions: 25" x 17-3/4" x 14-3/8" / 635 x 451 x 368 mm
- Box Dimensions: 30" x 22" x 17" / 762 x 559 x 432 mm
- Box Weight: 16 lb / 7.3 kg