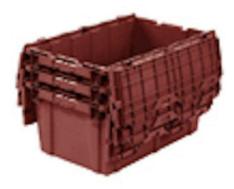

## вт **FOH** Large SMART Crate w/ Hinged Lid, Red 1ASBWCTLG

This spacious smart crate with a hinged lid is a combination of form and function. The stackable design maximizes space and is best accompanied with a chafer transfer trolley. This crate allows you to declutter in style and provides an organized setup.

- Large storage crate
- Stackable and can be used with Chafer Transport Trolley
- Outside Dimensions: 28-1/6" x 20-13/16" x 15-1/2" / 715 x 534 x 394 mm
- Inside TOP Dimensions: 25-15/16" x 18-15/16" x 14-3/8" / 660 x 482 x 368 mm
- Inside BOTTOM Dimensions: 25" x 17-3/4" x 14-3/8" / 635 x 451 x 368 mm
- Box Dimensions: 30" x 22" x 17" / 762 x 559 x 432 mm
- Box Weight: 16 lb / 7.3 kg