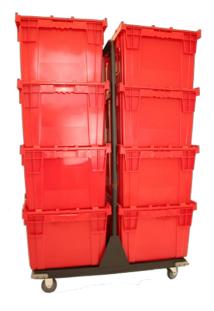

## Storage Crate for Odin 5 Gallon Coffee Urn 1ASBWCT5G

Our Storage Crate is a convenient and secure storage solution for your Odin 5 Gallon Coffee Urn, stackable, and compatible with Chafer Transport Trolley.

- Storage crate
- Stackable and can be used with Chafer Transport Trolley
- · Custom foam inserts for Odin 5 Gallon Coffee Urn
- Outside Dimensions: 28-1/6" x 20-13/16" x 15-1/2" / 715 x 534 x 394 mm
- Inside TOP Dimensions: 25-15/16" x 18-15/16" x 14-3/8" / 660 x 482 x 368 mm
- Inside BOTTOM Dimensions: 25" x 17-3/4" x 14-3/8" / 635 x 451 x 368 mm
- Box Dimensions: 30" x 22" x 17" / 762 x 559 x 432 mm
- Box Weight: 17 lb / 7.8 kg