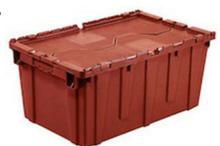

## Storage Crate for Odin 5 Gallon Coffee Urn 1ASBWCT5G

Our Storage Crate is a convenient and secure storage solution for your Odin 5 Gallon Coffee Urn, stackable, and compatible with Chafer Transport Trolley.

- Storage crate
- Stackable and can be used with Chafer Transport Trolley
- · Custom foam inserts for Odin 5 Gallon Coffee Urn
- Outside Dimensions: 28-1/6" x 20-13/16" x 15-1/2" / 715 x 534 x 394 mm
- Inside TOP Dimensions: 25-15/16" x 18-15/16" x 14-3/8" / 660 x 482 x 368 mm
- Inside BOTTOM Dimensions: 25" x 17-3/4" x 14-3/8" / 635 x 451 x 368 mm
- Box Dimensions: 30" x 22" x 17" / 762 x 559 x 432 mm
- Box Weight: 17 lb / 7.8 kg