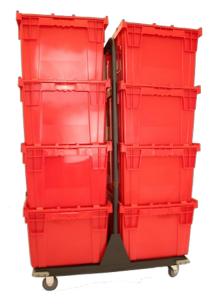

## Storage Crate for Odin 3 Gallon Coffee Urn 1ASBWCT3G

Stackable storage crate for Odin 3 Gallon Coffee Urn with custom foam inserts ensures safety and convenience, paired with Chafer Transport Trolley for efficient storage and transportation.

- Storage crate
- Stackable and can be used with Chafer Transport Trolley
- · Custom foam inserts for Odin 3 Gallon Coffee Urn
- Outside Dimensions: 28-1/6" x 20-13/16" x 15-1/2" / 715 x 534 x 394 mm
- Inside TOP Dimensions: 25-15/16" x 18-15/16" x 14-3/8" / 660 x 482 x 368 mm
- Inside BOTTOM Dimensions: 25" x 17-3/4" x 14-3/8" / 635 x 451 x 368 mm
- Box Dimensions: 30" x 22" x 17" / 762 x 559 x 432 mm
- Box Weight: 17 lb / 7.8 kg