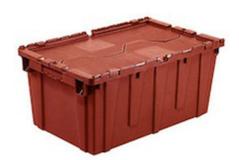

## Storage Crate for Odin 3 Gallon Coffee Urn 1ASBWCT3G

Stackable storage crate for Odin 3 Gallon Coffee Urn with custom foam inserts ensures safety and convenience, paired with Chafer Transport Trolley for efficient storage and transportation.

- Storage crate
- Stackable and can be used with Chafer Transport Trolley
- · Custom foam inserts for Odin 3 Gallon Coffee Urn
- Outside Dimensions: 28-1/6" x 20-13/16" x 15-1/2" / 715 x 534 x 394 mm
- Inside TOP Dimensions: 25-15/16" x 18-15/16" x 14-3/8" / 660 x 482 x 368 mm
- Inside BOTTOM Dimensions: 25" x 17-3/4" x 14-3/8" / 635 x 451 x 368 mm
- Box Dimensions: 30" x 22" x 17" / 762 x 559 x 432 mm
- Box Weight: 17 lb / 7.8 kg