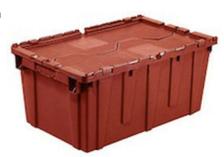

## Storage Crate for Smart W Oblong Chafers, w/Hinged Lid, Red 1ASBWCT266

The Red Storage Crate for Smart W Oblong Chafers offers efficient, stacked storage with custom foam inserts. Its generous dimensions and compatibility with a Chafer Transport Trolley make it perfect for transporting and storing chafers in style.

- · Storage crate
- · Stackable and can be used with Chafer Transport Trolley
- · Custom foam inserts for Smart W Oblong Chafer with Smart W Oblong Stand
- Outside Dimensions: 28-1/6" x 20-13/16" x 15-1/2" / 715 x 534 x 394 mm
- Inside TOP Dimensions: 25-15/16" x 18-15/16" x 14-3/8" / 660 x 482 x 368 mm
- Inside BOTTOM Dimensions: 25" x 17-3/4" x 14-3/8" / 635 x 451 x 368 mm
- Box Dimensions: 30" x 22" x 17" / 762 x 559 x 432 mm
- Box Weight: 16 lb / 7.3 kg