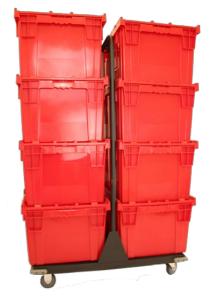

## Storage Crate for Smart W Oblong Chafers, w/Hinged Lid, Red 1ASBWCT266

The Red Storage Crate for Smart W Oblong Chafers offers efficient, stacked storage with custom foam inserts. Its generous dimensions and compatibility with a Chafer Transport Trolley make it perfect for transporting and storing chafers in style.

- · Storage crate
- · Stackable and can be used with Chafer Transport Trolley
- · Custom foam inserts for Smart W Oblong Chafer with Smart W Oblong Stand
- Outside Dimensions: 28-1/6" x 20-13/16" x 15-1/2" / 715 x 534 x 394 mm
- Inside TOP Dimensions: 25-15/16" x 18-15/16" x 14-3/8" / 660 x 482 x 368 mm
- Inside BOTTOM Dimensions: 25" x 17-3/4" x 14-3/8" / 635 x 451 x 368 mm
- Box Dimensions: 30" x 22" x 17" / 762 x 559 x 432 mm
- Box Weight: 16 lb / 7.3 kg