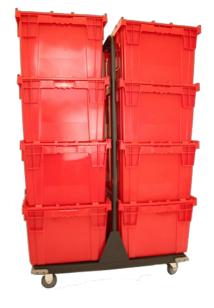

- · Storage crate
- Stackable and can be used with Chafer Transport Trolley
- Custom foam inserts for Smart W Square Chafer with Smart W Square Stand
- Outside Dimensions: 28-1/6" x 20-13/16" x 15-1/2" / 715 x 534 x 394 mm
- Inside TOP Dimensions: 25-15/16" x 18-15/16" x 14-3/8" / 660 x 482 x 368 mm
- Inside BOTTOM Dimensions: 25" x 17-3/4" x 14-3/8" / 635 x 451 x 368 mm
- Box Dimensions: 30" x 22" x 17" / 762 x 559 x 432 mm
- Box Weight: 16 lb / 7.3 kg