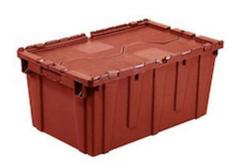

## Storage Crate for Smart W Square Chafers, w/Hinged Lid, Red 1ASBWCT265

Our Smart W Square Chafer Storage Crate is a perfect storage solution, featuring custom foam inserts, a hinged lid, and bold red color.

- · Storage crate
- Stackable and can be used with Chafer Transport Trolley
- Custom foam inserts for Smart W Square Chafer with Smart W Square Stand
- Outside Dimensions: 28-1/6" x 20-13/16" x 15-1/2" / 715 x 534 x 394 mm
- Inside TOP Dimensions: 25-15/16" x 18-15/16" x 14-3/8" / 660 x 482 x 368 mm
- Inside BOTTOM Dimensions: 25" x 17-3/4" x 14-3/8" / 635 x 451 x 368 mm
- Box Dimensions: 30" x 22" x 17" / 762 x 559 x 432 mm
- Box Weight: 16 lb / 7.3 kg