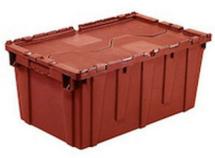

## Storage Crate for Smart W Medium Round Chafers, w/Hinged Lid, Red 1ASBWCT264

Red Storage Crate for Smart W Medium Round Chafers features custom foam inserts, hinged lid, and stackable design, perfect for easy transport and storage.

- Storage crate
- Stackable and can be used with Chafer Transport Trolley
- Custom foam inserts for Smart W Medium Round Chafer with Smart W Medium Round Stand
- Outside Dimensions: 28-1/6" x 20-13/16" x 15-1/2" / 715 x 534 x 394 mm
- Inside TOP Dimensions: 25-15/16" x 18-15/16" x 14-3/8" / 660 x 482 x 368 mm
- Inside BOTTOM Dimensions: 25" x 17-3/4" x 14-3/8" / 635 x 451 x 368 mm
- Box Dimensions: 30" x 22" x 17" / 762 x 559 x 432 mm
- Box Weight: 16 lb / 7.3 kg