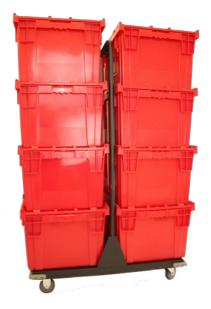

## Storage Crate for Smart W Large Round Chafers, w/Hinged Lid, Red 1ASBWCT263

Enhance event efficiency with our stackable storage crate for Smart W Large Round Chafers. Bright red color, hinged lid, custom foam inserts, and compatibility with Chafer Transport Trolley make transport and storage a breeze.

- · Storage crate
- · Stackable and can be used with Chafer Transport Trolley
- · Custom foam inserts for Smart W Large Round Chafer with Smart W Large Round Stand
- Outside Dimensions: 28-1/6" x 20-13/16" x 15-1/2" / 715 x 534 x 394 mm
- Inside TOP Dimensions: 25-15/16" x 18-15/16" x 14-3/8" / 660 x 482 x 368 mm
- Inside BOTTOM Dimensions: 25" x 17-3/4" x 14-3/8" / 635 x 451 x 368 mm
- Box Dimensions: 30" x 22" x 17" / 762 x 559 x 432 mm
- Box Weight: 16 lb / 7.3 kg