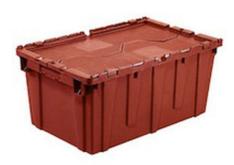

## Storage Crate for Smart W Large Round Chafers, w/Hinged Lid, Red 1ASBWCT263

Enhance event efficiency with our stackable storage crate for Smart W Large Round Chafers. Bright red color, hinged lid, custom foam inserts, and compatibility with Chafer Transport Trolley make transport and storage a breeze.

- · Storage crate
- · Stackable and can be used with Chafer Transport Trolley
- · Custom foam inserts for Smart W Large Round Chafer with Smart W Large Round Stand
- Outside Dimensions: 28-1/6" x 20-13/16" x 15-1/2" / 715 x 534 x 394 mm
- Inside TOP Dimensions: 25-15/16" x 18-15/16" x 14-3/8" / 660 x 482 x 368 mm
- Inside BOTTOM Dimensions: 25" x 17-3/4" x 14-3/8" / 635 x 451 x 368 mm
- Box Dimensions: 30" x 22" x 17" / 762 x 559 x 432 mm
- Box Weight: 16 lb / 7.3 kg