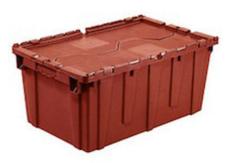

## Storage Crate for Smart Square Chafers, w/Hinged Lid, Red 1ASBWCT261

Red Storage Crate for Smart Square Chafers offers convenient, stackable storage, Chafer Transport Trolley compatibility, and custom foam inserts.

- Storage crate
- Stackable and can be used with Chafer Transport Trolley
- Custom foam inserts for Smart Square Chafer with Smart Square Stand
- Outside Dimensions: 28-1/6" x 20-13/16" x 15-1/2" / 715 x 534 x 394 mm
- Inside TOP Dimensions: 25-15/16" x 18-15/16" x 14-3/8" / 660 x 482 x 368 mm
- Inside BOTTOM Dimensions: 25" x 17-3/4" x 14-3/8" / 635 x 451 x 368 mm
- Box Dimensions: 30" x 22" x 17" / 762 x 559 x 432 mm
- Box Weight: 16 lb / 7.3 kg