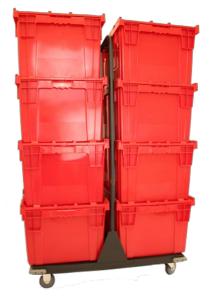

## Storage Crate for Smart Medium Round Chafers, w/Hinged Lid, Red 1ASBWCT260

Maximize storage and transportation with our red storage crate for Smart Medium Round Chafers, featuring hinged lid, stackable design, and custom foam inserts.

- · Storage crate
- Stackable and can be used with Chafer Transport Trolley
- · Custom foam inserts for Smart Medium Round Chafer with Smart Medium Round Stand
- Outside Dimensions: 28-1/6" x 20-13/16" x 15-1/2" / 715 x 534 x 394 mm
- Inside TOP Dimensions: 25-15/16" x 18-15/16" x 14-3/8" / 660 x 482 x 368 mm
- Inside BOTTOM Dimensions: 25" x 17-3/4" x 14-3/8" / 635 x 451 x 368 mm
- Box Dimensions: 30" x 22" x 17" / 762 x 559 x 432 mm
- Box Weight: 16 lb / 7.3 kg