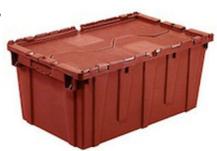

## Storage Crate for Smart Medium Round Chafers, w/Hinged Lid, Red 1ASBWCT260

Maximize storage and transportation with our red storage crate for Smart Medium Round Chafers, featuring hinged lid, stackable design, and custom foam inserts.

- · Storage crate
- Stackable and can be used with Chafer Transport Trolley
- · Custom foam inserts for Smart Medium Round Chafer with Smart Medium Round Stand
- Outside Dimensions: 28-1/6" x 20-13/16" x 15-1/2" / 715 x 534 x 394 mm
- Inside TOP Dimensions: 25-15/16" x 18-15/16" x 14-3/8" / 660 x 482 x 368 mm
- Inside BOTTOM Dimensions: 25" x 17-3/4" x 14-3/8" / 635 x 451 x 368 mm
- Box Dimensions: 30" x 22" x 17" / 762 x 559 x 432 mm
- Box Weight: 16 lb / 7.3 kg