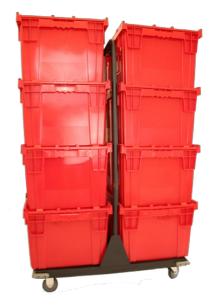

## Storage Crate for Smart W Soup Urn, w/Hinged Lid, Red 1ASBWCT16800

Robust Storage Crate for Smart W Soup Urn, featuring Red hue, stackable design, and custom foam inserts for safe storage.

- · Storage crate
- Stackable and can be used with Chafer Transport Trolley
- · Custom foam inserts for Smart W Soup Urn with Medium Round Stand
- Outside Dimensions: 28-1/6" x 20-13/16" x 15-1/2" / 715 x 534 x 394 mm
- Inside TOP Dimensions: 25-15/16" x 18-15/16" x 14-3/8" / 660 x 482 x 368 mm
- Inside BOTTOM Dimensions: 25" x 17-3/4" x 14-3/8" / 635 x 451 x 368 mm
- Box Dimensions: 30" x 22" x 17" / 762 x 559 x 432 mm
- Box Weight: 17 lb / 7.8 kg