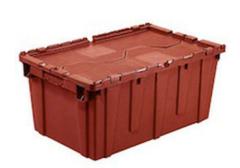

## Storage Crate for Smart W Soup Urn, w/Hinged Lid, Red 1ASBWCT16800

Robust Storage Crate for Smart W Soup Urn, featuring Red hue, stackable design, and custom foam inserts for safe storage.

- · Storage crate
- Stackable and can be used with Chafer Transport Trolley
- · Custom foam inserts for Smart W Soup Urn with Medium Round Stand
- Outside Dimensions: 28-1/6" x 20-13/16" x 15-1/2" / 715 x 534 x 394 mm
- Inside TOP Dimensions: 25-15/16" x 18-15/16" x 14-3/8" / 660 x 482 x 368 mm
- Inside BOTTOM Dimensions: 25" x 17-3/4" x 14-3/8" / 635 x 451 x 368 mm
- Box Dimensions: 30" x 22" x 17" / 762 x 559 x 432 mm
- Box Weight: 17 lb / 7.8 kg