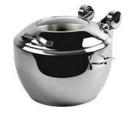

## **Accessories**

1A16800 SMART W Soup Urn, Induction Ready, 18/10 Stainless Steel