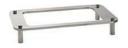

## Domino Rectangle Induction Platform Set Black Phenolic, 230V 1ARECPSET230

Domino Rectangle Induction Platform Set Black Phenolic offers modern, sleek, and energy-efficient cooking, with magnets for safety and durability.

- Domino Rectangle Induction Platform Set
- Domino rectangle black phenolic platform
- Super low energy 230V Induction warmer
- · Magnets to hold chafer in place
- 18/10 quality stainless steel
- Stand Dimensions: 24.5" x 14" x 4.5" / 623 x 356 x 115 mm
- Stand Weight: 13 lb / 5.9 kg
- Box Dimensions: 27" x 17" x 7" / 686 x 432 x 178 mm
- Box Weight: 14 lb / 6.4 kg