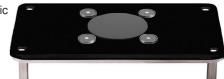

## Domino Rectangle Induction Platform Set, Black Phenolic 1ARECPSET

The Domino Rectangle Induction Platform Set revolutionizes kitchens with its sleek black phenolic finish and low-energy induction warmer. It features magnets for secure chafer placement and 18/10 quality stainless steel for longevity and aesthetics.

- Domino Rectangle Induction Platform Set
- Domino rectangle black phenolic platform
- · Super low energy Induction warmer
- · Magnets to hold chafer in place
- 18/10 quality stainless steel
- Stand Dimensions: 24.5" x 14" x 4.5" / 623 x 356 x 115 mm
- Stand Weight: 13 lb / 5.9 kg
- Box Dimensions: 27" x 17" x 7" / 686 x 432 x 178 mm
- Box Weight: 14 lb / 6.4 kg