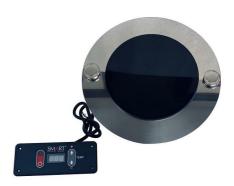

## Smart Induction Warmer for Induction Chafers - 230V 1AIW230AC4

Smart Induction Warmer for Smart Buffet Ware chafers, low power consumption, secure attachment, auto timer, USB port, and future upgrades.

- Smart Induction Warmer
- Works with All Smart Buffet Ware induction chafers
- Magnetic ring will attach the induction warmer to the cladded water pan
- Average power requirement is only 94-watts / 0.86 Amps
- Run as many as 16 chafers on a 20-Amp circuit
- True real thermostat with settings from 140°F/60°C 200°F/94°C
- Power boost feature, will run at full power for 30 min then back down to hold 149°F / 65°C
- Auto timer for 6 hours. / Can be manually changed one hour increments from 1 to 24 hours
- · Patented No fan. Eliminates the fan from pulling smoke and steam into the electronics
- Body cast in solid Aluminum
- USB port for program upgrades and new features to come
- Optional (remote) and (mini controller)
- Warmer Dimensions: 9.5" x 9.5" x 3.5" / 242 x 242 x 89mm
- Warmer Weight: 3 lb / 1.4 kg
- Box Dimensions: 11" x 11" x 6" / 280 x 280 x 153mm
- Box Weight: 3 lb 1.4 kg
- ETL Certified