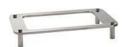

## Domino Rectangle Induction Platform Set, Wood 230V 1AIW19406SET230

The Domino Rectangle Induction Platform Set is a durable, 18/10 stainless steel set with a low-energy induction warmer and magnets for a stunning presentation.

- Domino Rectangle Induction Platform Set
- Domino rectangle wood platform
- Super low energy Induction warmer
- · Magnets to hold chafer in place
- 18/10 quality stainless steel
- Stand Dimensions: 24.5" x 14" x 4.5" / 623 x 356 x 115 mm
- Stand Weight: 13 lb / 5.9 kg
- Box Dimensions: 27" x 17" x 7" / 686 x 432 x 178 mm
- Box Weight: 14 lb / 6.4 kg