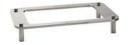

## Domino Rectangle Induction Platform Set, Wood 1AIW19406SET

Domino Rectangle Induction Platform Set offers efficient, stylish, and versatile kitchen accessories with a low-energy induction heater, 18/10 stainless steel platform, and magnets for chafer placement.

- Domino Rectangle Induction Platform Set
- · Domino rectangle wood platform
- · Super low energy Induction warmer
- Magnets to hold chafer in place
- 18/10 quality stainless steel
- Stand Dimensions: 24.5" x 14" x 4.5" / 623 x 356 x 115 mm
- Stand Weight: 13 lb / 5.9 kg
- Box Dimensions: 27" x 17" x 7" / 686 x 432 x 178 mm
- Box Weight: 14 lb / 6.4 kg