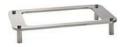

## Domino Rectangle Induction Platform Set, Black Wood 230V 1AIW19406BSET230

The Domino Rectangle Induction Platform Set is a durable, 18/10 stainless steel set with a lowenergy induction warmer and magnets for a stunning presentation.

Domino Rectangle Induction Platform Set

Domino rectangle black wood platform

Super low energy Induction warmer

Magnets to hold chafer in place

18/10 quality stainless steel

Stand Dimensions: 24.5" x 14" x 4.5" / 623 x 356 x 115 mm

Stand Weight: 13 lb / 5.9 kg

Box Dimensions: 27" x 17" x 7" / 686 x 432 x 178 mm

Box Weight: 14 lb / 6.4 kg