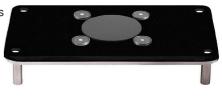

## Domino Rectangle Induction Platform Set, Black Wood 1AIW19406BSET

Domino Rectangle Induction Platform Set offers efficient, stylish, and versatile kitchen accessories with a low-energy induction heater, 18/10 stainless steel platform, and magnets for chafer placement.

Domino Rectangle Induction Platform Set

Domino rectangle black wood platform

Super low energy Induction warmer

Magnets to hold chafer in place

18/10 quality stainless steel

Stand Dimensions: 24.5" x 14" x 4.5" / 623 x 356 x 115 mm

Stand Weight: 13 lb / 5.9 kg

Box Dimensions: 27" x 17" x 7" / 686 x 432 x 178 mm

Box Weight: 14 lb / 6.4 kg