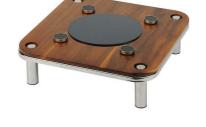

## Domino Square Induction Platform Set, Wood 230V 1AIW19405SET230

Elevate dining with Domino Square Induction Platform Set, featuring a beautiful wood platform and low-energy induction warmer, made of durable stainless steel.

- · Domino Square Induction Platform Set
- Domino square wood platform
- · Super low energy Induction warmer
- · Magnets to hold chafer in place
- 18/10 quality stainless steel
- Stand Dimensions: 14" x 14" x 4.5" / 356 x 356 x 115 mm
- Stand Weight: 9 lb / 4.1 kg
- Box Dimensions: 16" x 16" x 7" / 407 x 407 x 178 mm
- Box Weight: 10 lb / 4.6 kg