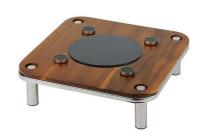

## Domino Square Induction Platform Set, Wood 1AIW19405SET

Domino Square Induction Platform Set offers a classy, functional, and eco-friendly dining experience with a low-energy induction warmer and magnets.

- Domino Square Induction Platform Set
- Domino square wood platform
- Super low energy Induction warmer
- · Magnets to hold chafer in place
- 18/10 quality stainless steel
- Stand Dimensions: 14" x 14" x 4.5" / 356 x 356 x 115 mm
- Stand Weight: 9 lb / 4.1 kg
- Box Dimensions: 16" x 16" x 7" / 407 x 407 x 178 mm
- Box Weight: 10 lb / 4.6 kg