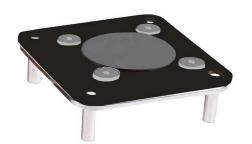

## Domino Square Induction Platform Set, Black Wood 230V 1AIW19405BSET230

Elevate dining with Domino Square Induction Platform Set, featuring a beautiful black wood platform and low-energy induction warmer, made of durable stainless steel.

Domino Square Induction Platform Set

Domino square black wood platform

Super low energy Induction warmer

Magnets to hold chafer in place

18/10 quality stainless steel

Stand Dimensions: 14" x 14" x 4.5" / 356 x 356 x 115 mm

Stand Weight: 9 lb / 4.1 kg

Box Dimensions: 16" x 16" x 7" / 407 x 407 x 178 mm

Box Weight: 10 lb / 4.6 kg