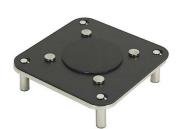

## Domino Square Induction Platform Set, Black Wood 1AIW19405BSET

Domino Square Induction Black Platform Set offers a classy, functional, and eco-friendly dining experience with a low-energy induction warmer and magnets.

- · Domino Square Induction Platform Set
- · Domino square black wood platform
- · Super low energy Induction warmer
- · Magnets to hold chafer in place
- 18/10 quality stainless steel
- Stand Dimensions: 14" x 14" x 4.5" / 356 x 356 x 115 mm
- Stand Weight: 9 lb / 4.1 kg
- Box Dimensions: 16" x 16" x 7" / 407 x 407 x 178 mm
- Box Weight: 10 lb / 4.6 kg