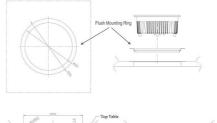

- Smart Induction Warmer
- · Works with All Domino induction stands
- Can be flush mounted into a counter top (use #1A11125)
- · Average power requirement is only 94-watts / 0.86 Amps
- Run as many as 16 chafers on a 20-Amp circuit
- True real thermostat with settings from 140°F/60°C 200°F/94°C
- Power boost feature, will run at full power for 30 min then back down to hold 149°F / 65°C
- Auto timer for 6 hours. / Can be manually changed one hour increments from 1 to 24 hours
- · Patented No fan. Eliminates the fan from pulling smoke and steam into the electronics
- · Body cast in solid Aluminum
- · USB port for program upgrades and new features to come
- Optional (remote) and (mini controller)
- Warmer Dimensions: 7" x 7" x 3.5" / 178 x 178 x 89mm
- Warmer Weight: 3 lb / 1.4 kg
- Box Dimensions: 11" x 11" x 6" / 280 x 280 x 153mm
- Box Weight: 3 lb 1.4 kg
- ETL Certified