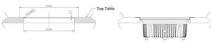

- Smart Induction Warmer
- · Works with All Domino induction stands
- Can be flush mounted into a counter top (use #1A11125)
- · Average power requirement is only 94-watts / 0.86 Amps
- Run as many as 16 chafers on a 20-Amp circuit
- True real thermostat with settings from 140°F/60°C 200°F/94°C
- Power boost feature, will run at full power for 30 min then back down to hold 149°F / 65°C
- Auto timer for 6 hours. / Can be manually changed one hour increments from 1 to 24 hours
- · Patented No fan. Eliminates the fan from pulling smoke and steam into the electronics
- · Body cast in solid Aluminum
- · USB port for program upgrades and new features to come
- Optional (remote) and (mini controller)
- Warmer Dimensions: 7" x 7" x 3.5" / 178 x 178 x 89mm
- Warmer Weight: 3 lb / 1.4 kg
- Box Dimensions: 11" x 11" x 6" / 280 x 280 x 153mm
- Box Weight: 3 lb 1.4 kg
- ETL Certified