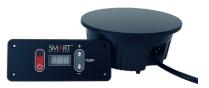

## Smart Induction Warmer for Flush Mounting 1AIW110AC

Smart Induction Warmer for Flush Mounting simplifies flush mounting, works with Domino induction stands, and requires 94-watts for large gatherings. Features auto temperature control, timer, and "No fan" protection.

- Smart Induction Warmer
- · Works with All Domino induction stands
- Can be flush mounted into a counter top (use #1A11125)
- · Average power requirement is only 94-watts / 0.86 Amps
- Run as many as 16 chafers on a 20-Amp circuit
- True real thermostat with settings from 140°F/60°C 200°F/94°C
- Power boost feature, will run at full power for 30 min then back down to hold 149°F / 65°C
- Auto timer for 6 hours. / Can be manually changed one hour increments from 1 to 24 hours
- · Patented No fan. Eliminates the fan from pulling smoke and steam into the electronics
- · Body cast in solid Aluminum
- · USB port for program upgrades and new features to come
- Optional (remote) and (mini controller)
- Warmer Dimensions: 7" x 7" x 3.5" / 178 x 178 x 89mm
- Warmer Weight: 3 lb / 1.4 kg
- Box Dimensions: 11" x 11" x 6" / 280 x 280 x 153mm
- Box Weight: 3 lb 1.4 kg
- ETL Certified