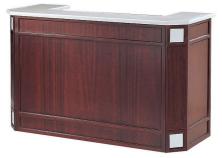

## The Teak Banquet Bar Trolley w/ Synthetic Granite Counter & Stainless Steel Work Area; Priced based on options. 1A20424

The Teak Banquet Bar Trolley is a sophisticated and functional bar trolley with a marine substrate, synthetic granite countertop, and 18/10 stainless steel work area. There are 2 glass racks on each side with a stainless steel ice well/sink in the center. Behind the cabinet is space for a drainage bucket (not included). It features 5" heavy-duty casters for easy movement.

- · Banquet Bar Trolley
- · Marine substrate and hardwood veneer
- · Synthetic granite countertop
- 18/10 stainless steel work area
- 2 glass racks on each side
- · Ice well/sink in center
- · Cabinet holds bucket for drainage (bucket not included)
- 5" heavy duty casters
- Trolley dimensions: 71" x 27.75" x 43.5" / 1804 x 705 x 1105 mm
- Trolley weight: 287 lbs / 130.2 kg