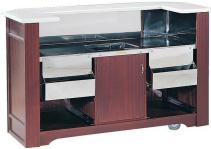

## The Teak Banquet Bar Trolley w/ Synthetic Granite Counter & Stainless Steel Work Area; Priced based on options. 1A20424

The Teak Banquet Bar Trolley is a sophisticated and functional bar trolley with a marine substrate, synthetic granite countertop, and 18/10 stainless steel work area. There are 2 glass racks on each side with a stainless steel ice well/sink in the center. Behind the cabinet is space for a drainage bucket (not included). It features 5" heavy-duty casters for easy movement.

- · Banquet Bar Trolley
- · Marine substrate and hardwood veneer
- · Synthetic granite countertop
- 18/10 stainless steel work area
- 2 glass racks on each side
- · Ice well/sink in center
- · Cabinet holds bucket for drainage (bucket not included)
- 5" heavy duty casters
- Trolley dimensions: 71" x 27.75" x 43.5" / 1804 x 705 x 1105 mm
- Trolley weight: 287 lbs / 130.2 kg