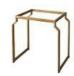

## T-Collection Half G/N Size Vintage Bronze Triple Riser Set 1A19940005BRZ

Let your buffet be anything but ordinary with T-Collection Half G/N Size Vintage Bronze Triple Riser Set. Each set features 4", 10" and 15.75" bronze risers along with 3 Ashwood trays. Designed with powder-coated steel for durability and style.

## **Included Accessories**

1A19940001BRZ

1A19940003BRZ

1A19940004BRZ

T-Collection Half G/N Size Vintage Bronze 4" T-Collection Half G/N Size Vintage Bronze 10" T-Collection Half G/N Size Vintage Bronze

Riser 15.75 Riser