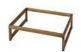

## T-Collection Half G/N Size Vintage Bronze Triple Riser Set 1A19940005BRZ

Let your buffet be anything but ordinary with T-Collection Half G/N Size Vintage Bronze Triple Riser Set. Each set features 4", 10" and 15.75" bronze risers along with 3 Ashwood trays. Designed with powder-coated steel for durability and style.

## **Included Accessories**

1A19940001BRZ

1A19940003BRZ

1A19940004BRZ

T-Collection Half G/N Size Vintage Bronze 4" T-Collection Half G/N Size Vintage Bronze 10" T-Collection Half G/N Size Vintage Bronze

Riser 15.75 Riser