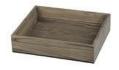

Triple Riser Set 1A19940005BRZ

Let your buffet be anything but ordinary with T-Collection Half G/N Size Vintage Bronze Triple Riser Set. Each set features 4", 10" and 15.75" bronze risers along with 3 Ashwood trays. Designed with powder-coated steel for durability and style.

- T-Collection Half G/N Size Vintage Bronze Triple Riser Set
- · Powder coated steel
- Includes 1ea 1A19940001BRZ, 1ea 1A19940003BRZ, 1ea 1A19940004BRZ and 3ea 1A19917750
- Product Dimensions: 12" x 11" x 8"
- Product Weight: 8 lb
- Box Dimensions: 14" x 12" x 9"
- · Box Weight: 9 lb



## **Included Accessories**







1A19940001BRZ

1A19940003BRZ

1A19940004BRZ

T-Collection Half G/N Size Vintage Bronze 4" T-Collection Half G/N Size Vintage Bronze 10" T-Collection Half G/N Size Vintage Bronze

Riser 15.75 Riser



1A19117750

T-Collection Half G/N Size Ash Wood 3" Tray