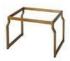

## T-Collection Half G/N Size Vintage Bronze Triple Riser Set 1A19940005BRZ

Let your buffet be anything but ordinary with T-Collection Half G/N Size Vintage Bronze Triple Riser Set. Each set features 4", 10" and 15.75" bronze risers along with 3 Ashwood trays. Designed with powder-coated steel for durability and style.

## **Included Accessories**

1A19940001BRZ

1A19940003BRZ

1A19940004BRZ

T-Collection Half G/N Size Vintage Bronze 4" T-Collection Half G/N Size Vintage Bronze 10" T-Collection Half G/N Size Vintage Bronze

Riser 15.75 Riser