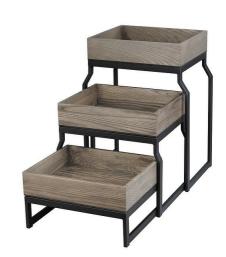

## T-Collection Half G/N Size Black Triple Riser Set 1A19940005

Create stylish, space-saving displays with the T-Collection Half G/N Size Black Triple Riser Set. Made from powder coated steel, this set comes with three different riser heights and includes 3 Ashwood trays.

- T-Collection Half G/N Size Black Triple Riser Set
- · Powder coated steel
- Includes 1ea 1A19940001, 1ea 1A19940003, 1ea 1A19940004 and 3ea 1A19117750
- Product Dimensions: 12" x 11" x 8"
- Product Weight: 8 lb
- Box Dimensions: 14" x 12" x 9"
- Box Weight: 9 lb