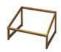

## T-Collection Half G/N Size Vintage Bronze Inclined Riser Set 1A199400021BRZ

Bring a classic vibe to your culinary presentation with the T-Collection Half G/N Size Vintage Bronze Inclined Riser Set. It's made from strong powder-coated steel, assuring longevity. Comes with 3" Ashwood Tray.

- T-Collection Half G/N Size Vintage Bronze Inclined Riser Set
- · Powder coated steel
- Includes 1ea 1A19940002BRZ and 1ea 1A19117750
- Product Dimensions: 12" x 11" x 8"
- Product Weight: 2 lb
- Box Dimensions: 14" x 11" x 9"
- Box Weight: 4 lb

## Included Accessories

1A19940002BRZ

1A19117750

Inclined Riser

T-Collection Half G/N Size Vintage Bronze T-Collection Half G/N Size Ash Wood 3" Tray