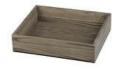

## T-Collection Half G/N Size Vintage Bronze Inclined Riser Set 1A199400021BRZ

Bring a classic vibe to your culinary presentation with the T-Collection Half G/N Size Vintage Bronze Inclined Riser Set. It's made from strong powder-coated steel, assuring longevity. Comes with 3" Ashwood Tray.

- T-Collection Half G/N Size Vintage Bronze Inclined Riser Set
- · Powder coated steel
- Includes 1ea 1A19940002BRZ and 1ea 1A19117750
- Product Dimensions: 12" x 11" x 8"
- Product Weight: 2 lb
- Box Dimensions: 14" x 11" x 9"
- Box Weight: 4 lb

## Included Accessories

1A19940002BRZ

1A19117750

Inclined Riser

T-Collection Half G/N Size Vintage Bronze T-Collection Half G/N Size Ash Wood 3" Tray