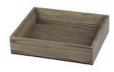

## T-Collection Half G/N Size Black Inclined Riser Set 1A199400021

Show off your gastronomic creations with our T-Collection Half G/N Size Black Inclined Riser Set. Crafted from powder coated steel, the set includes a chic inclined black half-size riser and a versatile 3" Ashwood half-size tray. Ideal for display or serving!

## **Included Accessories**

1A19940002 T-Collection Half G/N Size Black Inclined Riser

1A19117750 T-Collection Half G/N Size Ash Wood 3" Tray