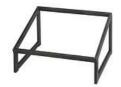

## T-Collection Half G/N Size Black Inclined Riser Set 1A199400021

Show off your gastronomic creations with our T-Collection Half G/N Size Black Inclined Riser Set. Crafted from powder coated steel, the set includes a chic inclined black half-size riser and a versatile 3" Ashwood half-size tray. Ideal for display or serving!

## **Included Accessories**

1A19940002 T-Collection Half G/N Size Black Inclined Riser

1A19117750 T-Collection Half G/N Size Ash Wood 3" Tray