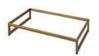

## T-Collection Full G/N Size Vintage Bronze Triple Riser 1A19938005BRZ

Unveiling the T-Collection Full G/N Size Vintage Bronze Triple Riser Set, a perfect blend of style and functionality. Comprising of powder coated steel risers in varying sizes and classy Ashwood trays. Make your display stand out!

- T-Collection Full G/N Size Vintage Bronze Triple Riser Set
- · Powder coated steel
- Includes 1ea 1A19938001BRZ, 1ea 1A19938003BRZ, 1ea 1A19938004BRZ and 3ea 1A19115750
- Product Dimensions: 21" x 12" x 16"
- Product Weight: 11 lb
- Box Dimensions: 24" x 14" x 17"
- · Box Weight: 13 lb

## Included Accessories

1A19938001BRZ

1A19938003BRZ

1A19938004BRZ 15.75" Riser

T-Collection Full G/N Size Vintage Bronze 4" T-Collection Full G/N Size Vintage Bronze 10" T-Collection Full G/N Size Vintage Bronze