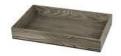

G/N Size Vintage Bronze Triple Riser 1A19938005BRZ

Unveiling the T-Collection Full G/N Size Vintage Bronze Triple Riser Set, a perfect blend of style and functionality. Comprising of powder coated steel risers in varying sizes and classy Ashwood trays. Make your display stand out!

- T-Collection Full G/N Size Vintage Bronze Triple Riser Set
- · Powder coated steel
- Includes 1ea 1A19938001BRZ, 1ea 1A19938003BRZ, 1ea 1A19938004BRZ and 3ea 1A19115750
- Product Dimensions: 21" x 12" x 16"
- Product Weight: 11 lb
- Box Dimensions: 24" x 14" x 17"
- · Box Weight: 13 lb



## Included Accessories







1A19938001BRZ

1A19938003BRZ

1A19938004BRZ 15.75" Riser

T-Collection Full G/N Size Vintage Bronze 4" T-Collection Full G/N Size Vintage Bronze 10" T-Collection Full G/N Size Vintage Bronze



1A19115750

T-Collection Full G/N Size Ash Wood 3" Tray