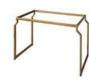

## T-Collection Full G/N Size Vintage Bronze Triple Riser 1A19938005BRZ

Unveiling the T-Collection Full G/N Size Vintage Bronze Triple Riser Set, a perfect blend of style and functionality. Comprising of powder coated steel risers in varying sizes and classy Ashwood trays. Make your display stand out!

- T-Collection Full G/N Size Vintage Bronze Triple Riser Set
- · Powder coated steel
- Includes 1ea 1A19938001BRZ, 1ea 1A19938003BRZ, 1ea 1A19938004BRZ and 3ea 1A19115750
- Product Dimensions: 21" x 12" x 16"
- Product Weight: 11 lb
- Box Dimensions: 24" x 14" x 17"
- · Box Weight: 13 lb

## Included Accessories

1A19938001BRZ

1A19938003BRZ

1A19938004BRZ 15.75" Riser

T-Collection Full G/N Size Vintage Bronze 4" T-Collection Full G/N Size Vintage Bronze 10" T-Collection Full G/N Size Vintage Bronze