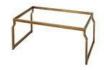

## T-Collection Full G/N Size Vintage Bronze Triple Riser 1A19938005BRZ

Unveiling the T-Collection Full G/N Size Vintage Bronze Triple Riser Set, a perfect blend of style and functionality. Comprising of powder coated steel risers in varying sizes and classy Ashwood trays. Make your display stand out!

- T-Collection Full G/N Size Vintage Bronze Triple Riser Set
- · Powder coated steel
- Includes 1ea 1A19938001BRZ, 1ea 1A19938003BRZ, 1ea 1A19938004BRZ and 3ea 1A19115750
- Product Dimensions: 21" x 12" x 16"
- Product Weight: 11 lb
- Box Dimensions: 24" x 14" x 17"
- · Box Weight: 13 lb

## Included Accessories

1A19938001BRZ

1A19938003BRZ

1A19938004BRZ 15.75" Riser

T-Collection Full G/N Size Vintage Bronze 4" T-Collection Full G/N Size Vintage Bronze 10" T-Collection Full G/N Size Vintage Bronze