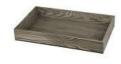

## T-Collection Full G/N Size Black Inclined Riser Set 1A199380021

With its powder coated steel construction, the T-Collection Full G/N Size Black Inclined Riser Set is both elegant and durable. Complete with a full size black inclined riser and a 3" Ashwood tray, it will elevate your food presentation.

- T-Collection Full G/N Size Black Inclined Riser Set
- Powder coated steel
- Includes 1ea 1A19938002 and 1ea 1A19115750
- Product Dimensions: 21" x 13" x 9"
- Product Weight: 3 lb
- Box Dimensions: 22" x 14" x 10"
- Box Weight: 5 lb

## **Included Accessories**

1A19938002 1A19115750 T-Collection Full G/N Size Black Inclined Riser T-Collection Full G/N Size Ash Wood 3" Tray