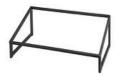

## T-Collection Full G/N Size Black Inclined Riser Set 1A199380021

With its powder coated steel construction, the T-Collection Full G/N Size Black Inclined Riser Set is both elegant and durable. Complete with a full size black inclined riser and a 3" Ashwood tray, it will elevate your food presentation.

- T-Collection Full G/N Size Black Inclined Riser Set
- Powder coated steel
- Includes 1ea 1A19938002 and 1ea 1A19115750
- Product Dimensions: 21" x 13" x 9"
- Product Weight: 3 lb
- Box Dimensions: 22" x 14" x 10"
- Box Weight: 5 lb

## **Included Accessories**

1A19938002 1A19115750 T-Collection Full G/N Size Black Inclined Riser T-Collection Full G/N Size Ash Wood 3" Tray