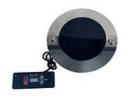

and consumes 200 watts. It features auto temperature control, adjustable shut-off, and a timer for 1-9 hours, making it ideal for hassle-free cooking.

- · Domino Biscuit Warmer
- Only 200 watt / 1.82 amp requirement
- Auto temperature control between 145° F 165° F
- · Adjustable automatic shut off controller
- Auto timer for 1-9 hours (preset at 6 hours)
- Product Dimensions: 14" x 14" x 14" / 610 x 762 x 204 mm
- Product Weight: 15 lb / 6.8 kg
- Box Dimensions: 17" x 17" x 17" / 432 x 432 x 432 mm
- Box Weight: 18 lb / 8.2 kg





## **Included Accessories**



1A19405090 Medium Domino 3.5" Dish Stand



Domino Legs, Set of 4



1A11402CLD

Medium Round Cladded Water Pan, Stainless
Steel





1A194BW8DOME
Turn and Serve Dome,13" round, acrylic



1A11521
Drip Tray for Medium Water Pan



1AIW110AC4
Smart Induction Warmer for Induction Chafers