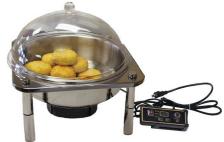

## Domino Biscuit Warmer, includes induction warmer, 110volt 1A194BW8

The Domino Biscuit Warmer is a compact, induction-heating kitchen gadget that uses 110 volts and consumes 200 watts. It features auto temperature control, adjustable shut-off, and a timer for 1-9 hours, making it ideal for hassle-free cooking.

- · Domino Biscuit Warmer
- Only 200 watt / 1.82 amp requirement
- Auto temperature control between 145° F 165° F
- · Adjustable automatic shut off controller
- Auto timer for 1-9 hours (preset at 6 hours)
- Product Dimensions: 14" x 14" x 14" / 610 x 762 x 204 mm
- Product Weight: 15 lb / 6.8 kg
- Box Dimensions: 17" x 17" x 17" / 432 x 432 x 432 mm
- Box Weight: 18 lb / 8.2 kg

1AIW110AC4
Smart Induction Warmer for Induction Chafers