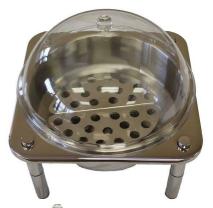

## Domino Biscuit Warmer, includes induction warmer, 110volt 1A194BW8

The Domino Biscuit Warmer is a compact, induction-heating kitchen gadget that uses 110 volts and consumes 200 watts. It features auto temperature control, adjustable shut-off, and a timer for 1-9 hours, making it ideal for hassle-free cooking.

- · Domino Biscuit Warmer
- Only 200 watt / 1.82 amp requirement
- Auto temperature control between 145° F 165° F
- · Adjustable automatic shut off controller
- Auto timer for 1-9 hours (preset at 6 hours)
- Product Dimensions: 14" x 14" x 14" / 610 x 762 x 204 mm
- Product Weight: 15 lb / 6.8 kg
- Box Dimensions: 17" x 17" x 17" / 432 x 432 x 432 mm
- Box Weight: 18 lb / 8.2 kg

## **Included Accessories**

1A19405090 Medium Domino 3.5" Dish Stand

Domino Legs, Set of 4

1A11402CLD

Medium Round Cladded Water Pan, Stainless
Steel

1A194BW8DOME
Turn and Serve Dome,13" round, acrylic

1A11521
Drip Tray for Medium Water Pan