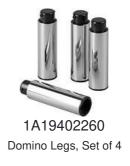

- · Domino Cold Display Chiller Set
- Includes: domed cover, large tray stand with wood base, 1/2 size yogurt lid, 1/2 size food safe coated aluminum tray, 2 ice packs, and an extra set of Domino legs
- Product Dimensions: 24.25" x 14" x 16" / 616 x 356 x 407 mm
- Box Dimensions: (Box 1) 26" x 17" x 7" / 661 x 432 x 178 mm (Box 2) 11" x 11" x 25" / 280 x 280 x 635 mm
- Box Weight: (Box 1) 25 lb / 11.4 kg (Box 2) 6 lb / 2.8 kg

## Included Accessories

Cold Display Ice Pack

1A19406270 Domino Wooden Base, Large

1A19406090 Large Domino 3.5" Tray Stand

1A19927BOM
Domino Domed Cover, Acrylic

1A11513STS

Domino Cold Display Ice Pack Pan

1A11512HLF 1/2 Size Yogurt Lid, 12 yogurts, Stainless Steel 1ASBW975NSF Half Size Cold Display Tray, Aluminum, NSF Coated