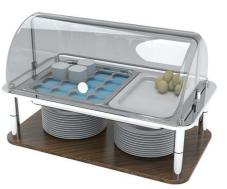

## Domino Cold Display Chiller Set w/ Plate Stand, w/ NSF coated tray 1A194BW11NSF

It's party ready with the Domino Cold Display Chiller Set! Featuring a large tray stand with wood base, an NSF coated tray, a domed cover, a handy 1/2 size yogurt lid, 2 ice packs and an extra set of Domino legs!

- · Domino Cold Display Chiller Set
- Includes: domed cover, large tray stand with wood base, 1/2 size yogurt lid, 1/2 size food safe coated aluminum tray, 2 ice packs, and an extra set of Domino legs
- Product Dimensions: 24.25" x 14" x 16" / 616 x 356 x 407 mm
- Box Dimensions: (Box 1) 26" x 17" x 7" / 661 x 432 x 178 mm (Box 2) 11" x 11" x 25" / 280 x 280 x 635 mm
- Box Weight: (Box 1) 25 lb / 11.4 kg (Box 2) 6 lb / 2.8 kg