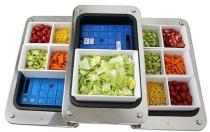

## DOMINO Triple Salad Cold Display 1A19493NSF

The Domino Cold Display Chiller Set is perfect for keeping your salads cool and fresh. With 3 individual displays, multiple stands and ice packs, and food safe coated aluminum dishes, this quality set is a must-have for any host.

- · Domino Cold Display Chiller Set
- · Includes 3 individual displays
- Set includes: 3 Domino stands, 6 ice packs, 3 ABS ice packs, 2 half size food safe coated aluminum dishes, 6 divided food safe aluminum dishes
- Product Dimensions: 24" x 30" x 8" / 610 x 762 x 204 mm
- Box Dimensions: (Box 1) 26" x 17" x 7" / 661 x 432 x 178 mm (Box 2) 26" x 17" x 7" / 661 x 432 x 178 mm (Box 3) 26" x 17" x 7" / 661 x 432 x 178 mm (Box 4) 26" x 17" x 5" / 661 x 432 x 127 mm (Box 5) 12" x 12" x 12" x 12" / 305 x 305 mm
- Box Weight: (Box 1) 12 lb / 5.5 kg (Box 2) 12 lb / 5.5 kg (Box 3) 12 lb / 5.5 kg (Box 4) 29 lb / 13.2 kg (Box 5) 10 lb / 4.6 kg