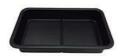

es: 3 Domino stands, 6 ice packs, 3 ABS ice packs, 2 half size food safe coated aluminum dishes, 6 divided food safe aluminum dishes
- Product Dimensions: 24" x 30" x 8" / 610 x 762 x 204 mm
- Box Dimensions: (Box 1) 26" x 17" x 7" / 661 x 432 x 178 mm (Box 2) 26" x 17" x 7" / 661 x 432 x 178 mm (Box 3) 26" x 17" x 7" / 661 x 432 x 178 mm (Box 4) 26" x 17" x 5" / 661 x 432 x 127 mm (Box 5) 12" x 12" x 12" x 12" / 305 x 305 mm
- Box Weight: (Box 1) 12 lb / 5.5 kg (Box 2) 12 lb / 5.5 kg (Box 3) 12 lb / 5.5 kg (Box 4) 29 lb / 13.2 kg (Box 5) 10 lb / 4.6 kg





## Included Accessories



Cold Display Ice Pack



1ASBW247NSF
The Domino NSF Coated Aluminum
Rectangle Bowl, White



1A19406090 Large Domino 3.5" Tray Stand



1ASBW219NSF
The Domino NSF Coated Aluminum Large
Rectangle Bowl, White



1ASBW11514ABS
Domino Black Cold Pan