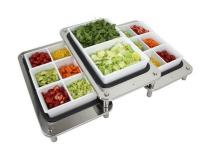

## DOMINO Triple Salad Cold Display 1A19493NSF

The Domino Cold Display Chiller Set is perfect for keeping your salads cool and fresh. With 3 individual displays, multiple stands and ice packs, and food safe coated aluminum dishes, this quality set is a must-have for any host.

- · Domino Cold Display Chiller Set
- · Includes 3 individual displays
- Set includes: 3 Domino stands, 6 ice packs, 3 ABS ice packs, 2 half size food safe coated aluminum dishes, 6 divided food safe aluminum dishes
- Product Dimensions: 24" x 30" x 8" / 610 x 762 x 204 mm
- Box Dimensions: (Box 1) 26" x 17" x 7" / 661 x 432 x 178 mm (Box 2) 26" x 17" x 7" / 661 x 432 x 178 mm (Box 3) 26" x 17" x 7" / 661 x 432 x 178 mm (Box 4) 26" x 17" x 5" / 661 x 432 x 127 mm (Box 5) 12" x 12" x 12" x 12" / 305 x 305 mm
- Box Weight: (Box 1) 12 lb / 5.5 kg (Box 2) 12 lb / 5.5 kg (Box 3) 12 lb / 5.5 kg (Box 4) 29 lb / 13.2 kg (Box 5) 10 lb / 4.6 kg