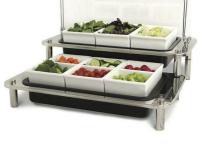

## Domino Double Salad Cold Display 1A19492NSF

Keep your salads chilled and fresh with our Domino Double Salad Cold Display. This set includes 2 individual displays with Domino stands, ice packs, ABS ice packs, full size and divided food safe coated aluminum dishes, and a domed cover!

- Domino Double Salad Cold Display
- Includes 2 individual displays
- Set includes: 2 Domino stands, 4 ice packs, 2 ABS ice packs, 3 full size food safe coated aluminum dishes, 3 divided food safe aluminum dishes, and domed cover
- Product Dimensions: 24" x 28" x 16" / 610 x 712 x 407 mm
- Box Dimensions: (Box 1) 26" x 17" x 7" / 661 x 432 x 178 mm (Box 2) 26" x 17" x 7" / 661 x 432 x 178 mm (Box 3) 26" x 17" x 5" / 661 x 432 x 127 mm (Box 4) 11" x 11" x 25" / 280 x 280 x 635 mm
- Box Weight: (Box 1) 13 lb / 5.9 kg (Box 2) 12 lb / 5.5 kg (Box 3) 28 lb / 12.7 kg (Box 4) 6 lb / 2.8 kg