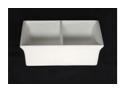

s, 4 ice packs, 2 ABS ice packs, 3 full size food safe coated aluminum dishes, 3 divided food safe aluminum dishes, and domed cover
- Product Dimensions: 24" x 28" x 16" / 610 x 712 x 407 mm
- Box Dimensions: (Box 1) 26" x 17" x 7" / 661 x 432 x 178 mm (Box 2) 26" x 17" x 7" / 661 x 432 x 178 mm (Box 3) 26" x 17" x 5" / 661 x 432 x 127 mm (Box 4) 11" x 11" x 25" / 280 x 280 x 635 mm
- Box Weight: (Box 1) 13 lb / 5.9 kg (Box 2) 12 lb / 5.5 kg (Box 3) 28 lb / 12.7 kg (Box 4) 6 lb / 2.8 kg

## **Included Accessories**



1A11511 Cold Display Ice Pack



1A19927BOM Domino Domed Cover, Acrylic



1A19406090 Large Domino 3.5" Tray Stand



1ASBW11514ABS Domino Black Cold Pan





1A19402260 Domino Legs, Set of 4



1ASBW247NSF The Domino NSF Coated Aluminum Rectangle Bowl, White





## BY FOH



1ASBW123NSF The Domino Divided Coated Aluminum Rectangle Bowl.