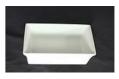

Salad Cold Display
- Includes 2 individual displays
- Set includes: 2 Domino stands, 4 ice packs, 2 ABS ice packs, 3 full size food safe coated aluminum dishes, 3 divided food safe aluminum dishes, and domed cover
- Product Dimensions: 24" x 28" x 16" / 610 x 712 x 407 mm
- Box Dimensions: (Box 1) 26" x 17" x 7" / 661 x 432 x 178 mm (Box 2) 26" x 17" x 7" / 661 x 432 x 178 mm (Box 3) 26" x 17" x 5" / 661 x 432 x 127 mm (Box 4) 11" x 11" x 25" / 280 x 280 x 635 mm
- Box Weight: (Box 1) 13 lb / 5.9 kg (Box 2) 12 lb / 5.5 kg (Box 3) 28 lb / 12.7 kg (Box 4) 6 lb / 2.8 kg

## **Included Accessories**



1A11511 Cold Display Ice Pack



1A19927BOM Domino Domed Cover, Acrylic



1A19406090 Large Domino 3.5" Tray Stand



1ASBW11514ABS Domino Black Cold Pan





1A19402260 Domino Legs, Set of 4



1ASBW247NSF The Domino NSF Coated Aluminum Rectangle Bowl, White





## BY FOH



1ASBW123NSF The Domino Divided Coated Aluminum Rectangle Bowl.