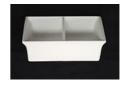

secure domed cover, refrigerating ice packs, a sturdy Domino stand, and food-safe coated aluminum dishes—everything you need to serve with flair.

- · Domino Yogurt Cold Display
- Set includes: domed cover, ice packs, Domino stand, food safe coated aluminum dishes
- Product Dimensions: 24" x 14" x 16" / 610 x 356 x 407 mm
- Box Dimensions: (Box 1) 26" x 17" x 7" / 661 x 432 x 178 mm (Box 2) 11" x 11" x 25" / 280 x 280 x 635 mm (Box 3) 12" x 12" x 9" / 305 x 305 x 229 mm
- Box Weight: (Box 1) 12 lb / 5.5 kg (Box 2) 6 lb / 2.8 kg (Box 3) 11 lb / 5 kg



## Included Accessories



Cold Display Ice Pack



1ASBW11514ABS Domino Black Cold Pan



1A19406090 Large Domino 3.5" Tray Stand



1ASBW247NSF
The Domino NSF Coated Aluminum
Rectangle Bowl, White



1A19927BOM
Domino Domed Cover, Acrylic



1ASBW123NSF
The Domino Divided Coated Aluminum
Rectangle Bowl.