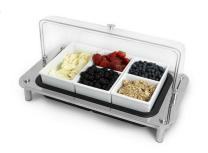

## Domino Yogurt Cold Display with Domed Cover 1A19491NSF

Our Domino Yogurt Cold Display is a must-have for yogurt enthusiasts! The set features a secure domed cover, refrigerating ice packs, a sturdy Domino stand, and food-safe coated aluminum dishes—everything you need to serve with flair.

- · Domino Yogurt Cold Display
- Set includes: domed cover, ice packs, Domino stand, food safe coated aluminum dishes
- Product Dimensions: 24" x 14" x 16" / 610 x 356 x 407 mm
- Box Dimensions: (Box 1) 26" x 17" x 7" / 661 x 432 x 178 mm (Box 2) 11" x 11" x 25" / 280 x 280 x 635 mm (Box 3) 12" x 12" x 9" / 305 x 305 x 229 mm
- Box Weight: (Box 1) 12 lb / 5.5 kg (Box 2) 6 lb / 2.8 kg (Box 3) 11 lb / 5 kg

## Included Accessories

Cold Display Ice Pack

1ASBW11514ABS Domino Black Cold Pan

1A19406090 Large Domino 3.5" Tray Stand

1ASBW247NSF
The Domino NSF Coated Aluminum
Rectangle Bowl, White

1A19927BOM
Domino Domed Cover, Acrylic