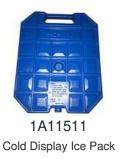

- Domino Double Cold Display w/ Acrylic Domed Cover & NSF Coated Trays
- Set includes: two stands, four ice packs, 2 ice pack pans, a full size food safe coated aluminum tray, two 1/2 size food safe coated aluminum trays and one acrylic domed cover
- Product Dimensions: 24" x 14" x 16" / 610 x 356 x 407 mm
- Box Dimensions: (Box 1) 26" x 17" x 7" / 661 x 432 x 178 mm (Box 2) 26" x 17" x 7" / 661 x 432 x 178 mm (Box 3) 11" x 11" x 25" / 280 x 280 x 635 mm
- Box Weight: (Box 1) 19 lb / 8.6 kg (Box 2) 20 lb / 9.1 kg (Box 3) 6 lb / 2.8 kg

## **Included Accessories**

1A19406090 Large Domino 3.5" Tray Stand

1A19402260 Domino Legs, Set of 4

BY FOH

1A19927BOM Domino Domed Cover, Acrylic 1A11513STS Domino Cold Display Ice Pack Pan

1ASBW1875NSF Full Size Cold Display Tray, Aluminum, NSF Coated