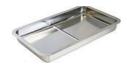

- Domino Double Cold Display w/ Acrylic Domed Cover & NSF Coated Trays
- Set includes: two stands, four ice packs, 2 ice pack pans, a full size food safe coated aluminum tray, two 1/2 size food safe coated aluminum trays and one acrylic domed cover
- Product Dimensions: 24" x 14" x 16" / 610 x 356 x 407 mm
- Box Dimensions: (Box 1) 26" x 17" x 7" / 661 x 432 x 178 mm (Box 2) 26" x 17" x 7" / 661 x 432 x 178 mm (Box 3) 11" x 11" x 25" / 280 x 280 x 635 mm
- Box Weight: (Box 1) 19 lb / 8.6 kg (Box 2) 20 lb / 9.1 kg (Box 3) 6 lb / 2.8 kg

## **Included Accessories**

1A19406090 Large Domino 3.5" Tray Stand

1A19402260 Domino Legs, Set of 4

BY FOH

1A19927BOM Domino Domed Cover, Acrylic 1A11513STS Domino Cold Display Ice Pack Pan

1ASBW1875NSF Full Size Cold Display Tray, Aluminum, NSF Coated

1ASBW975NSF Half Size Cold Display Tray, Aluminum, NSF Coated