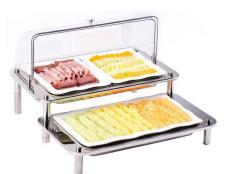

## DOMINO Double Cold Display w/ Acrylic Domed Cover & NSF coated trays 1A19490NSF

Keep your food items chilled with the Domino Double Cold Display Set! Featuring acrylic domed cover, NSF coated trays, two stands, four ice packs, and special ice pack pans. Your serving needs are all packed in one!

- Domino Double Cold Display w/ Acrylic Domed Cover & NSF Coated Trays
- Set includes: two stands, four ice packs, 2 ice pack pans, a full size food safe coated aluminum tray, two 1/2 size food safe coated aluminum trays and one acrylic domed cover
- Product Dimensions: 24" x 14" x 16" / 610 x 356 x 407 mm
- Box Dimensions: (Box 1) 26" x 17" x 7" / 661 x 432 x 178 mm (Box 2) 26" x 17" x 7" / 661 x 432 x 178 mm (Box 3) 11" x 11" x 25" / 280 x 280 x 635 mm
- Box Weight: (Box 1) 19 lb / 8.6 kg (Box 2) 20 lb / 9.1 kg (Box 3) 6 lb / 2.8 kg