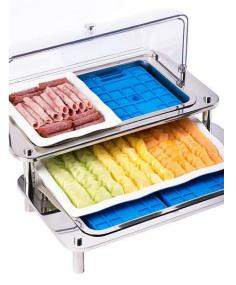

## DOMINO Double Cold Display w/ Acrylic Domed Cover & NSF coated trays 1A19490NSF

Keep your food items chilled with the Domino Double Cold Display Set! Featuring acrylic domed cover, NSF coated trays, two stands, four ice packs, and special ice pack pans. Your serving needs are all packed in one!

- Domino Double Cold Display w/ Acrylic Domed Cover & NSF Coated Trays
- Set includes: two stands, four ice packs, 2 ice pack pans, a full size food safe coated aluminum tray, two 1/2 size food safe coated aluminum trays and one acrylic domed cover
- Product Dimensions: 24" x 14" x 16" / 610 x 356 x 407 mm
- Box Dimensions: (Box 1) 26" x 17" x 7" / 661 x 432 x 178 mm (Box 2) 26" x 17" x 7" / 661 x 432 x 178 mm (Box 3) 11" x 11" x 25" / 280 x 280 x 635 mm
- Box Weight: (Box 1) 19 lb / 8.6 kg (Box 2) 20 lb / 9.1 kg (Box 3) 6 lb / 2.8 kg