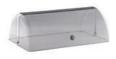

## DOMINO Double Cold Display w/ Acrylic Domed Cover & NSF coated trays 1A19490NSF

Keep your food items chilled with the Domino Double Cold Display Set! Featuring acrylic domed cover, NSF coated trays, two stands, four ice packs, and special ice pack pans. Your serving needs are all packed in one!

- Domino Double Cold Display w/ Acrylic Domed Cover & NSF Coated Trays
- Set includes: two stands, four ice packs, 2 ice pack pans, a full size food safe coated aluminum tray, two 1/2 size food safe coated aluminum trays and one acrylic domed cover
- Product Dimensions: 24" x 14" x 16" / 610 x 356 x 407 mm
- Box Dimensions: (Box 1) 26" x 17" x 7" / 661 x 432 x 178 mm (Box 2) 26" x 17" x 7" / 661 x 432 x 178 mm (Box 3) 11" x 11" x 25" / 280 x 280 x 635 mm
- Box Weight: (Box 1) 19 lb / 8.6 kg (Box 2) 20 lb / 9.1 kg (Box 3) 6 lb / 2.8 kg

## **Included Accessories**

1A19406090 Large Domino 3.5" Tray Stand

1A19402260 Domino Legs, Set of 4

BY FOH

1A19927BOM Domino Domed Cover, Acrylic 1A11513STS Domino Cold Display Ice Pack Pan

1ASBW1875NSF Full Size Cold Display Tray, Aluminum, NSF Coated