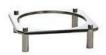

## Domino Multi Stand Chiller Display, with NSF coated aluminum dishes 1A19481NSF

Impress your customers with our Domino Multi Stand Chiller Display. It comes with NSF coated aluminum dishes, ensuring the safety of your food. Measurement: 60" x 45" x 32".

- Domino Multi Stand Chiller Display, with NSF Coated Aluminum Dishes
- Set includes: includes food safe coated aluminum dishes, food pans & water pans
- Product Dimensions: 60" x 45" x 32" / 1524 x 1143 x 813 mm
- Box Dimensions: (Box 1) 17" x 12" x 12" / 432 x 305 x 305 mm (Box 2) 17" x 17" x 21" / 432 x 432 x 534 mm (Box 3) 17" x 17" x 21" / 432 x 432 x 534 mm (Box 4) 17" x 17" x 11" / 432 x 432 x 280 mm (Box 5) 17" x 17" x 14" / 432 x 432 x 356 mm
- Box Weight: (Box 1) 7 lb / 3.2 kg (Box 2) 35 lb / 15.9 kg (Box 3) 17 lb / 7.8 kg (Box 4) 22 lb / 10 kg (Box 5) 13 lb / 5.9 kg

Domino Legs, Set of 4

1ASBW19405 1ASBW19403

Domino Dish, NSF Coated Aluminum, Medium Domino Dish, NSF Coated Aluminum, Small

Mini Full Size Water Pan, 18-10 Stainless Steel

1A12910001