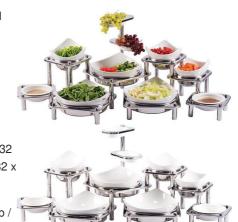

## Domino Multi Stand Chiller Display, with NSF coated aluminum dishes 1A19481NSF

Impress your customers with our Domino Multi Stand Chiller Display. It comes with NSF coated aluminum dishes, ensuring the safety of your food. Measurement: 60" x 45" x 32".

- Domino Multi Stand Chiller Display, with NSF Coated Aluminum Dishes
- Set includes: includes food safe coated aluminum dishes, food pans & water pans
- Product Dimensions: 60" x 45" x 32" / 1524 x 1143 x 813 mm
- Box Dimensions: (Box 1) 17" x 12" x 12" / 432 x 305 x 305 mm (Box 2) 17" x 17" x 21" / 432 x 432 x 534 mm (Box 3) 17" x 17" x 21" / 432 x 432 x 534 mm (Box 4) 17" x 17" x 11" / 432 x 432 x 280 mm (Box 5) 17" x 17" x 14" / 432 x 432 x 356 mm
- Box Weight: (Box 1) 7 lb / 3.2 kg (Box 2) 35 lb / 15.9 kg (Box 3) 17 lb / 7.8 kg (Box 4) 22 lb / 10 kg (Box 5) 13 lb / 5.9 kg