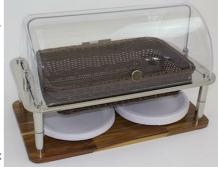

## BY FOH Domino Bread Basket Display 1A19475

Showcase your bakes with flair using our Domino Bread Basket Display! Featuring a protective domed cover, sturdy wood base, appealing Domino stand, and bonus legs for added functionality. It's the ideal balance of form and function.

- Domino Bread Basket Display
- · Includes: domed cover, wood base, Domino stand, basket, and additional Domino legs
- Product Dimensions: 24.25" x 14" x 16" / 616 x 356 x 407 mm
- Box Dimensions: (Box 1) 26" x 17" x 7" / 661 x 432 x 178 mm (Box 2) 11" x 11" x 25" / 280 x 280 x 635 mm
- Box Weight: (Box 1) 15 lb / 6.8 kg (Box 2) 6 lb / 2.8 kg

## **Included Accessories**

1A19406090 Large Domino 3.5" Tray Stand

1A19413BAS Domino Basket

Domino Legs, Set of 4

1A19927BOM Domino Domed Cover, Acrylic

1A19406270 Domino Wooden Base, Large