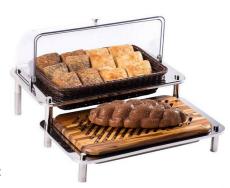

## Domino Basket & Cutting Board Display 1A19474

Our Domino Basket & Cutting Board Display offers extraordinary functionality for your kitchen. Included are 2 Domino stands, a convenient bread basket, dome cover, neat cutting board, and robust Domino legs.

- · Domino Basket & Cutting Board Display
- Includes: 2 Domino stands, bread basket, dome cover, cutting board, Domino legs
- Product Dimensions: 24.25" x 25" x 16" / 616 x 635 x 407 mm
- Box Dimensions: (Box 1) 26" x 17" x 7" / 661 x 432 x 178 mm (Box 2) 26" x 17" x 7" / 661 x 432 x 178 mm (Box 3) 11" x 11" x 25" / 280 x 280 x 635 mm
- Box Weight: (Box 1) 13 lb / 5.9 kg (Box 2) 10 lb / 4.6 kg (Box 3) 6 lb / 2.8 kg