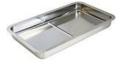

xtraordinary functionality for your kitchen. Included are 2 Domino stands, a convenient bread basket, dome cover, neat cutting board, and robust Domino legs.

- · Domino Basket & Cutting Board Display
- Includes: 2 Domino stands, bread basket, dome cover, cutting board, Domino legs
- Product Dimensions: 24.25" x 25" x 16" / 616 x 635 x 407 mm
- Box Dimensions: (Box 1) 26" x 17" x 7" / 661 x 432 x 178 mm (Box 2) 26" x 17" x 7" / 661 x 432 x 178 mm (Box 3) 11" x 11" x 25" / 280 x 280 x 635 mm
- Box Weight: (Box 1) 13 lb / 5.9 kg (Box 2) 10 lb / 4.6 kg (Box 3) 6 lb / 2.8 kg





## Included Accessories



1A19406090 Large Domino 3.5" Tray Stand



1A19927BOM
Domino Domed Cover, Acrylic



1A19402260 Domino Legs, Set of 4



1A19411BCB

Domino Wooden Cutting Board



1A19413BAS Domino Basket



1A11513STS

Domino Cold Display Ice Pack Pan