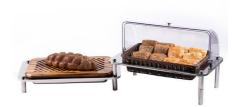

## Domino Basket & Cutting Board Display 1A19474

Our Domino Basket & Cutting Board Display offers extraordinary functionality for your kitchen. Included are 2 Domino stands, a convenient bread basket, dome cover, neat cutting board, and robust Domino legs.

- · Domino Basket & Cutting Board Display
- Includes: 2 Domino stands, bread basket, dome cover, cutting board, Domino legs
- Product Dimensions: 24.25" x 25" x 16" / 616 x 635 x 407 mm
- Box Dimensions: (Box 1) 26" x 17" x 7" / 661 x 432 x 178 mm (Box 2) 26" x 17" x 7" / 661 x 432 x 178 mm (Box 3) 11" x 11" x 25" / 280 x 280 x 635 mm
- Box Weight: (Box 1) 13 lb / 5.9 kg (Box 2) 10 lb / 4.6 kg (Box 3) 6 lb / 2.8 kg