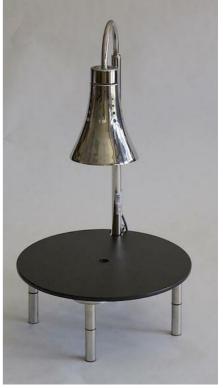

## Domino Pizza Server Set 1A19467

Domino Pizza Server Set offers a high-quality, table-top serving experience with an 18-10 stainless steel heat lamp, medium Domino stand, and food-safe cutting board. It weighs 15 lbs and comes in two boxes for easy mobility.

- Domino Pizza Server Set
- Includes: 18-10 stainless steel heat lamp, medium Domino stand, and food safe cutting board
- Product Dimensions: 22" x 20" x 20" / 559 x 508 x 508 mm
- Product Weight: 15 lb / 6.8 kg
- Box Dimensions: (Box 1) 12" x 12" x 31" / 305 x 305 x 788 mm (Box 2) 22" x 20" x 11" / 559 x 508 x 280 mm
- Box Weight: (Box 1) 8 lb / 3.7 kg (Box 2) 11 lb / 5 kg