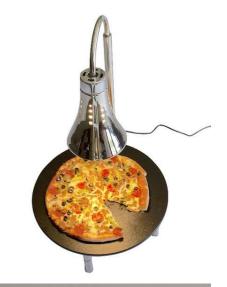

## Domino Pizza Server Set 1A19467

Domino Pizza Server Set offers a high-quality, table-top serving experience with an 18-10 stainless steel heat lamp, medium Domino stand, and food-safe cutting board. It weighs 15 lbs and comes in two boxes for easy mobility.

- Domino Pizza Server Set
- Includes: 18-10 stainless steel heat lamp, medium Domino stand, and food safe cutting board
- Product Dimensions: 22" x 20" x 20" / 559 x 508 x 508 mm
- Product Weight: 15 lb / 6.8 kg
- Box Dimensions: (Box 1) 12" x 12" x 31" / 305 x 305 x 788 mm (Box 2) 22" x 20" x 11" / 559 x 508 x 280 mm
- Box Weight: (Box 1) 8 lb / 3.7 kg (Box 2) 11 lb / 5 kg