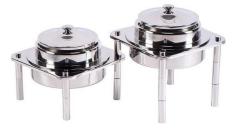

## Domino Double Soup Station 1A19453

Domino Double Soup Station offers 2 soup stations, each holding 4.4 qt, for serving multiple soups. Made from 18-10 stainless steel, versatile for homemade or hosting parties.

- Domino Double Soup Station
- Includes 2 soup station servers
- Each soup server has 4.4 qt capacity
- 18-10 stainless steel
- Product Dimensions: 28" x 14" 21" / 712 x 356 x 534 mm
- Box Dimensions: (Box 1) 17" x 17" x 17" / 432 x 432 x 432 mm (Box 2) 17" x 17" x 17" / 432 x 432 x 432 mm
- Box Weight: (Box 1) 20 lb / 9.1 kg (Box 2) 20 lb / 9.1 kg