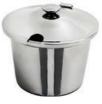

## **Included Accessories**

1A11238 Medium Round Soup Station Lid, Stainless Steel

Domino Legs, Set of 4

1A11500500 Soup Bucket & Hinged Lid, Stainless Steel