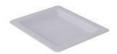

full size food safe coated aluminum trays, four 1/2 size food safe aluminum trays and two acrylic domed covers
- Product Dimensions: 48" x 23.5" x 16" / 1220 x 597 x 407 mm
- Box Dimensions: (Box 1) 27" x 17" x 7" / 686 x 432 x 178 mm (Box 2) 27" x 17" x 7" / 686 x 432 x 178 mm (Box 3) 27" x 17" x 7" / 686 x 432 x 178 mm (Box 4) 27" x 17" x 7" / 686 x 432 x 178 mm (Box 5) 15" x 10" x 25" / 381 x 254 x 635 mm
- Box Weight: (Box 1) 20 lb / 9.1 kg (Box 2) 20 lb / 9.1 kg (Box 3) 21 lb / 9.6 kg (Box 4) 21 lb / 9.6 kg (Box 5) 11 lb / 5 kg



## **Included Accessories**



Cold Display Ice Pack



1A19927BOM

Domino Domed Cover, Acrylic



1A19406090 Large Domino 3.5" Tray Stand



1A11513STS

Domino Cold Display Ice Pack Pan





1ASBW1875NSF Full Size Cold Display Tray, Aluminum, NSF Coated





## 1ASBW975NSF Half Size Cold Display Tray, Aluminum, NSF Coated