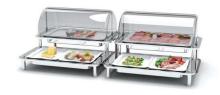

## DOMINO Quad Cold Display w/ Acrylic Domed Covers, NSF coated aluminum trays 1A19431NSF

Elevate your serving game with Domino Quad Cold Display with Acrylic Domed Covers, featuring NSF coated aluminum trays, ice packs, full and half-size trays.

- Domino Quad Cold Display w/ Acrylic Domed Covers, NSF coated aluminum trays
- · Can be used as a display set or as individual stands
- Includes: Four Domino stands, eight ice packs, four ice pack pans, two full size food safe coated aluminum trays, four 1/2 size food safe aluminum trays and two acrylic domed covers
- Product Dimensions: 48" x 23.5" x 16" / 1220 x 597 x 407 mm
- Box Dimensions: (Box 1) 27" x 17" x 7" / 686 x 432 x 178 mm (Box 2) 27" x 17" x 7" / 686 x 432 x 178 mm (Box 3) 27" x 17" x 7" / 686 x 432 x 178 mm (Box 4) 27" x 17" x 7" / 686 x 432 x 178 mm (Box 5) 15" x 10" x 25" / 381 x 254 x 635 mm
- Box Weight: (Box 1) 20 lb / 9.1 kg (Box 2) 20 lb / 9.1 kg (Box 3) 21 lb / 9.6 kg (Box 4) 21 lb / 9.6 kg (Box 5) 11 lb / 5 kg