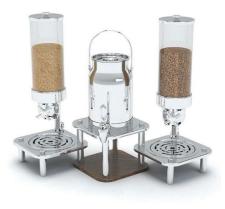

## Domino Double Cereal & Milk Dispenser 1A19427

Enjoy hassle-free breakfasts with the Domino Double Cereal & Milk Dispenser! Complete with 2 Domino cereal dispensers and a milk dispenser on a sturdy wood base. The perfect addition to your kitchen, with dimensions of  $36" \times 13" \times 24.5"$ .

- Domino Double Cereal & Milk Dispenser
- Includes: 2 Domino cereal dispensers & a Domino milk dispenser with wood base
- Product dimensions: 36" x 13" 24.5" / 915 x 331 x 623 mm
- Box dimensions: (Box 1) 13" x 14" x 23" / 331 x 356 x 585 mm (Box 2) 13" x 14" x 23" / 331 x 356 x 585 mm (Box 3) 14" x 14" x 20" / 356 x 356 x 508 mm
- Box Weight: (Box 1) 12 lb / 5.5 kg (Box 2) 12 lb / 5.5 kg (Box 3) 14 lb / 6.4 kg