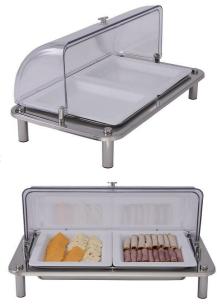

## Domino Cold Display Double Tray Set with Acrylic Dome Cover 1A19424090NSF

Keep your food fresh and party-ready with our Domino Cold Display Double Tray Set with Acrylic Dome Cover. This set, including a domino stand, a dome cover, two aluminum trays, and ice packs ensures your cold dishes stay tasty.

- Domino Cold Display Double Tray Set with Acrylic Dome Cover
- · Includes: Domino stand, dome cover, ice packs, 2 half size coated aluminum trays
- Set Dimensions: 24.25" x 14" x 12" / 616 x 356 x 305 mm
- Box Dimensions: (Box 1) 11" x 11" x 24" / 280 x 280 x 610 mm (Box 2) 26" x 17" x 7" / 661 x 432 x 178 mm (Box 3) 24" x 17" x 11" / 610 x 432 x 280 mm
- Box Weight: (Box 1) 7 lb / 3.2 kg (Box 2) 19 lb / 8.7 kg (Box 3) 13 lb / 5.9 kg