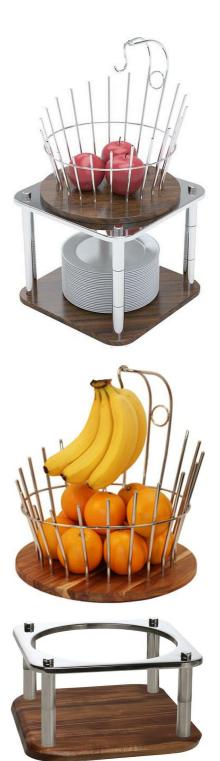

## Domino Fruit Basket Set, includes plate stand 1A19421SET

The Domino Fruit Basket Set features an elegant, compact basket with a durable wooden bottom, plate stand, and banana hook. It weighs only 13 lbs and comes in a sturdy box, ensuring easy shipment.

· Domino Fruit Basket Set

· Includes: Fruit basket, wood bottom, plate stand and banana hook

• Set dimensions: 14" x 14" x 25" / 356 x 356 x 635 mm

• Set weight: 13 lb / 5.9 kg

• Box dimensions: 15" x 15" x 25" / 381 x 381 x 635 mm

## **Included Accessories**

1A19405090 Medium Domino 3.5" Dish Stand

1A19405270 Domino Wooden Base, Medium

1A19421 Domino Fruit Basket w/ Wooden Bottom, Stainless Steel