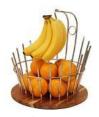

## Domino Fruit Basket Set, includes plate stand 1A19421SET

The Domino Fruit Basket Set features an elegant, compact basket with a durable wooden bottom, plate stand, and banana hook. It weighs only 13 lbs and comes in a sturdy box, ensuring easy shipment.

· Domino Fruit Basket Set

· Includes: Fruit basket, wood bottom, plate stand and banana hook

• Set dimensions: 14" x 14" x 25" / 356 x 356 x 635 mm

• Set weight: 13 lb / 5.9 kg

• Box dimensions: 15" x 15" x 25" / 381 x 381 x 635 mm