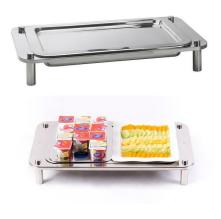

## Domino Cold Display w/ out Domed Cover 1A19415090

Enjoy fresh, mouth-watering food with Domino Cold Display without Dome Cover, featuring a stainless steel tray, Domino stand, and ice packs.

- Domino Cold Display without Dome Cover
- Includes: Domino stand, ice packs, and full size 18-10 stainless steel tray
- Product Dimensions: 26" x 16" x 6" / 661 x 407 x 153 mm
- Product Weight: 19 lb / 8.7 kg
- Box Dimensions: (Box 1) 27" x 17" x 7" / 686 x 432 x 178 mm (Box 2) 11" x 11" x 25" / 280 x 280 x 635 mm
- Box Weight: (Box 1) 20 lb / 9.1 kg (Box 2) 6 lb / 2.8 kg

## **Included Accessories**

1A11511 Cold Display Ice Pack

1A18100 The Small Stackable Serving Tray w/out handles or the Full Size Cold Display Tray, Stainless Steel

1A19406090 Large Domino 3.5" Tray Stand