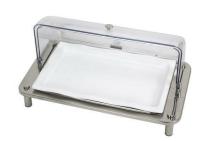

## Domino Cold Display w/ Acrylic Domed Cover and NSF Coated Tray 1A19414090NSF

The classy and functional Domino Cold Display w/ Acrylic Domed Cover and NSF Coated Tray is the serving solution you need. It includes a stand, ice packs for freshness, domed cover and a food safe aluminum tray.

- Domino Cold Display w/ Acrylic Domed Cover and NSF Coated Tray
- · Includes: Domino stand, ice packs, domed cover, and full size food safe coated aluminum tray
- Product Dimensions: 26" x 16" x 14" / 661 x 407 x 356 mm
- Product Weight: 21 lb / 9.6 kg
- Box Dimensions: (Box 1) 27" x 17" x 7" / 686 x 432 x 178 mm (Box 2) 11" x 11" x 25" / 280 x 280 x 635 mm
- Box Weight: (Box 1) 19 lb / 8.7 kg (Box 2) 6 lb / 2.8 kg

## Included Accessories

Cold Display Ice Pack

1A19406090 Large Domino 3.5" Tray Stand

1A19927BOM Domino Domed Cover, Acrylic

1A11513STS Domino Cold Display Ice Pack Pan 1ASBW1875NSF Full Size Cold Display Tray, Aluminum, NSF Coated