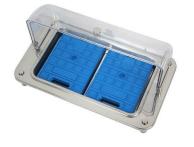

## Domino Cold Display w/ Acrylic Domed Cover and NSF Coated Tray 1A19414090NSF

The classy and functional Domino Cold Display w/ Acrylic Domed Cover and NSF Coated Tray is the serving solution you need. It includes a stand, ice packs for freshness, domed cover and a food safe aluminum tray.

- Domino Cold Display w/ Acrylic Domed Cover and NSF Coated Tray
- · Includes: Domino stand, ice packs, domed cover, and full size food safe coated aluminum tray
- Product Dimensions: 26" x 16" x 14" / 661 x 407 x 356 mm
- Product Weight: 21 lb / 9.6 kg
- Box Dimensions: (Box 1) 27" x 17" x 7" / 686 x 432 x 178 mm (Box 2) 11" x 11" x 25" / 280 x 280 x 635 mm
- Box Weight: (Box 1) 19 lb / 8.7 kg (Box 2) 6 lb / 2.8 kg

## Included Accessories

Cold Display Ice Pack

1A19406090 Large Domino 3.5" Tray Stand

1A19927BOM Domino Domed Cover, Acrylic

1A11513STS Domino Cold Display Ice Pack Pan 1ASBW1875NSF Full Size Cold Display Tray, Aluminum, NSF Coated