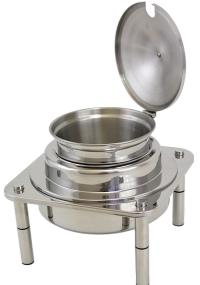

## Domino Oatmeal or Soup Station Stand SET, w/Hinged Lid, Cladded w/Induction 1A194075CLDSET

The Domino Oatmeal or Gravy / Soup Station stand set is a functional, functional, and adjustable oven with a hinged lid, a 200 watt power supply, and adjustable timer.

- Domino Oatmeal or Gravy / Soup Station
- Hinged lid soup server has 4.4 qt capacity
- 18-10 stainless steel
- Only 200 watt / 1.82 amp requirement
- Auto temperature control between 145° F 165° F
- · Adjustable automatic shut off controller
- Auto timer for 1-9 hours (preset at 6 hours)
- Product Dimensions: 14" x 14" x 9" / 356 x 356 x 229 mm
- Product Weight: 17 lb / 432 kg
- Box Dimensions: 17" x 17" x 17" / 432 x 432 x 432 mm
- Box Weight: 20 lb / 9.1 kg