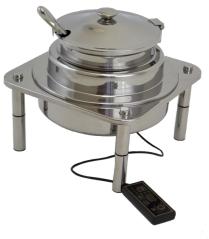

## Domino Oatmeal or Soup Station Stand SET, w/Hinged Lid, Cladded w/Induction 1A194075CLDSET

The Domino Oatmeal or Gravy / Soup Station stand set is a functional, functional, and adjustable oven with a hinged lid, a 200 watt power supply, and adjustable timer.

- Domino Oatmeal or Gravy / Soup Station
- Hinged lid soup server has 4.4 qt capacity
- 18-10 stainless steel
- Only 200 watt / 1.82 amp requirement
- Auto temperature control between 145° F 165° F
- · Adjustable automatic shut off controller
- Auto timer for 1-9 hours (preset at 6 hours)
- Product Dimensions: 14" x 14" x 9" / 356 x 356 x 229 mm
- Product Weight: 17 lb / 432 kg
- Box Dimensions: 17" x 17" x 17" / 432 x 432 x 432 mm
- Box Weight: 20 lb / 9.1 kg